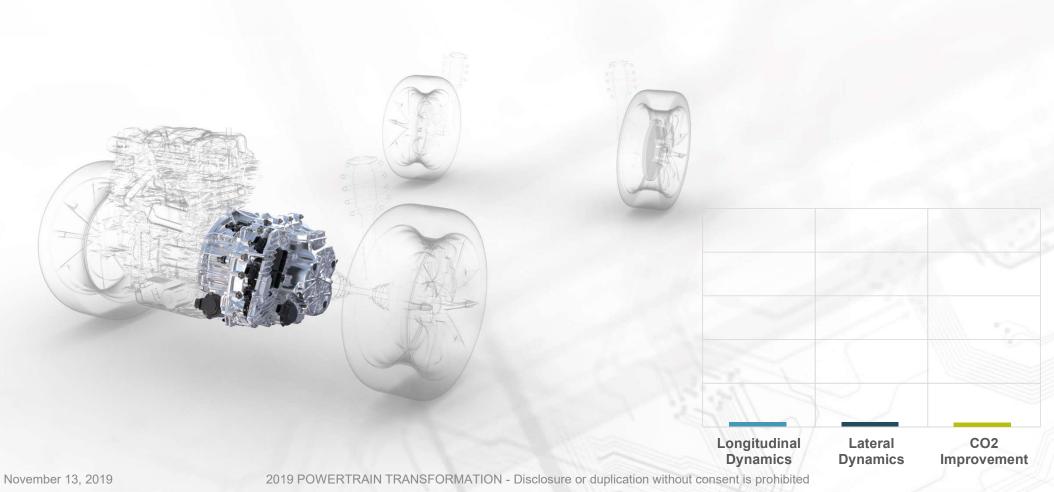

#### **CONVENTIONAL ICE**

Conventional Combustion Engine Front-Wheel Drive

November 13, 2019

48V Mild Hybrid -

**Front-Wheel Drive** 

48V Mild Hybrid -

All-Wheel Drive

48V Mild Hybrid – All-Wheel Drive