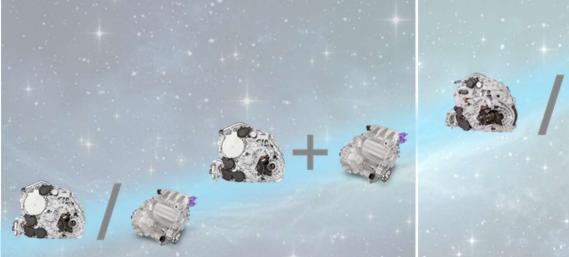

## Hybrid Scalability: 48V HDT P2.5

9

## Hybrid Scalability: 48V HDT P2.5+P4

10

## Hybrid Scalability: PHEV HDT 85 kW P2.5

## Hybrid Scalability: PHEV HDT 85 kW P2.5 + 80 kW P4

## Hybrid Scalability: PHEV HDT 85 kW P2.5 + 140 kW P4 TV