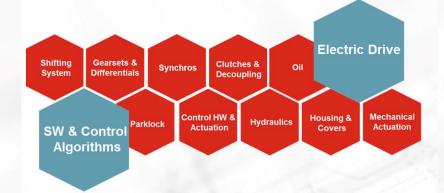

### **Scalable Modules for Scalable Dynamics and Functions**

### Scalability means:

- Scalable functions on the entire vehicle
- Scalable powertrain functions
- Scalable software functionality
- Scalable components performance