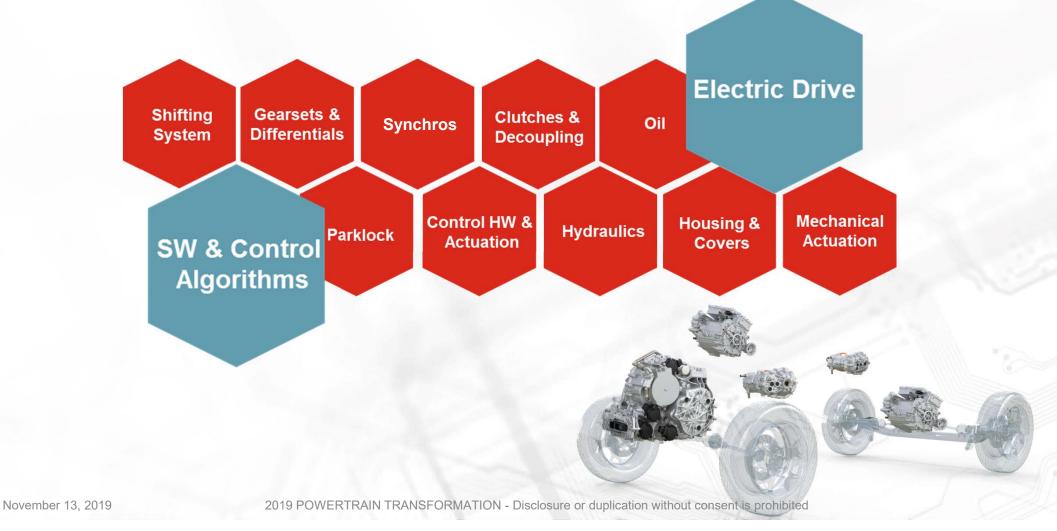

### **Scalable Modules for Scalable Dynamics and Functions**

### Scalability means:

- Scalable functions on the entire vehicle
- Scalable powertrain functions
- Scalable software functionality
- Scalable components performance